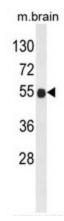

## **Product images:**

Western blot analysis of B3GNT6 Antibody (Center) in mouse brain tissue lysates (35ug/lane). B3GNT6 (arrow) was detected using the purified Pab.

B3GNT6 Antibody (Center) immunohistochemistry analysis in formalin fixed and paraffin embedded human colon carcinoma followed by peroxidase conjugation of the secondary antibody and DAB staining. This data demonstrates the use of the B3GNT6 Antibody (Center) for immunohistochemistry. Clinical relevance has not been evaluated.