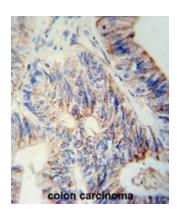

## **Product images:**

Western blot analysis of B3GNT6 Antibody (Center) in mouse brain tissue lysates (35ug/lane). B3GNT6 (arrow) was detected using the purified Pab.

B3GNT6 Antibody (Center) immunohistochemistry analysis in formalin fixed and paraffin embedded human colon carcinoma followed by peroxidase conjugation of the secondary antibody and DAB staining. This data demonstrates the use of the B3GNT6 Antibody (Center) for immunohistochemistry. Clinical relevance has not been evaluated.