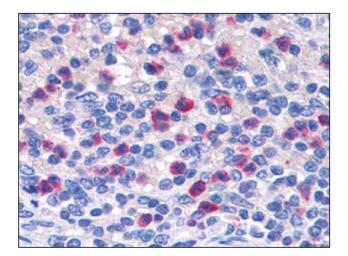

Human Spleen: Formalin-Fixed, Paraffin-Embedded (FFPE)

This product is to be used for laboratory only. Not for diagnostic or therapeutic use. ©2024 OriGene Technologies, Inc., 9620 Medical Center Drive, Ste 200, Rockville, MD 20850, US