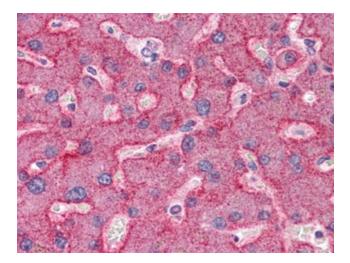

### **Product images:**

Western blot analysis of APC7 in rat kidney tissue lysate with APC7 antibody at (A) 1 and (B) 2 ug/ml.

Human Liver: Formalin-Fixed, Paraffin-Embedded (FFPE)

This product is to be used for laboratory only. Not for diagnostic or therapeutic use. ©2024 OriGene Technologies, Inc., 9620 Medical Center Drive, Ste 200, Rockville, MD 20850, US