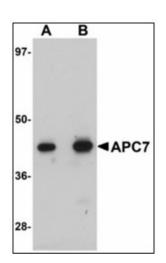

### **Product images:**

Western blot analysis of APC7 in rat kidney tissue lysate with APC7 antibody at (A) 1 and (B) 2 ug/ml.

Human Liver: Formalin-Fixed, Paraffin-Embedded (FFPE)

This product is to be used for laboratory only. Not for diagnostic or therapeutic use. ©2024 OriGene Technologies, Inc., 9620 Medical Center Drive, Ste 200, Rockville, MD 20850, US