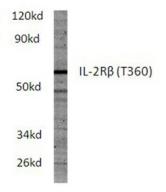

### **Product images:**

PC12 whole cell lysate IL-2Rβ (T360) pAb at 1:500 dilution Western blot (WB) analysis of IL-2R $\beta$  antibody (Cat.-No.: AP20249PU-N) in extracts from PC12 cells.

Immunohistochemistry analyzes of IL-2R $\beta$  antibody (AP20249PU-N) in paraffin-embedded human lung carcinoma tissue.