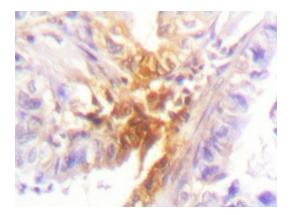

### **Product images:**

PC12 whole cell lysate IL-2Rβ (T360) pAb at 1:500 dilution Western blot (WB) analysis of IL-2R $\beta$  antibody (Cat.-No.: AP20249PU-N) in extracts from PC12 cells.

Immunohistochemistry analyzes of IL-2R $\beta$  antibody (AP20249PU-N) in paraffin-embedded human lung carcinoma tissue.