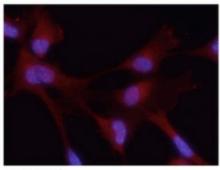

Immunofluorescence staining of methanol-fixed MEF cells untreated or treated with IFN using STAT3 (Phospho-Tyr705) Antibody

untreated IFN treated