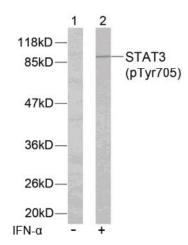

## **Product images:**

Western blot analysis of extracts from HeLa cells using STAT3 (phospho-Tyr705) Antibody

Western blot analysis of extracts from Hela cells untreated or treated with IFN a using STAT3 (Phospho-Tyr705) Antibody