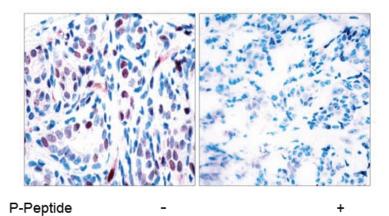

Immunohistochemical analysis of paraffinembedded human breast carcinoma tissue using STAT3 (phospho-Tyr705) Antibody

Immunohistochemical analysis of paraffinembedded human Lung carcinoma tissue using STAT3 (Phospho-Tyr705) Antibody