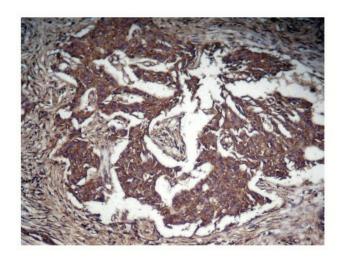

Immunohistochemical analysis of paraffinembedded human breast carcinoma tissue using STAT3 (phospho-Tyr705) Antibody

Immunohistochemical analysis of paraffinembedded human Lung carcinoma tissue using STAT3 (Phospho-Tyr705) Antibody