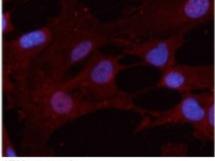

Immunofluorescence staining of methanol-fixed MEF cells untreated or treated with IFN using STAT3 (Phospho-Tyr705) Antibody

untreated IFN treated