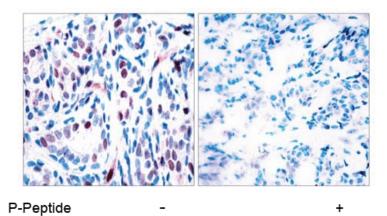

Immunohistochemical analysis of paraffinembedded human breast carcinoma tissue using STAT3 (phospho-Tyr705) Antibody

Immunohistochemical analysis of paraffinembedded human Lung carcinoma tissue using STAT3 (Phospho-Tyr705) Antibody