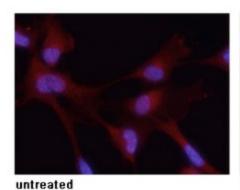

Immunofluorescence staining of methanol-fixed MEF cells untreated or treated with IFN using STAT3 (Phospho-Tyr705) Antibody.