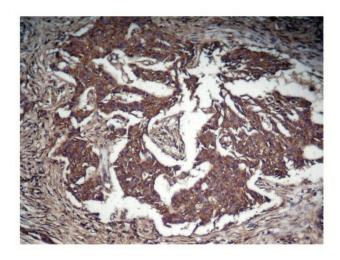

Immunohistochemical analysis of paraffinembedded human breast carcinoma tissue using STAT3 (phospho-Tyr705) Antibody

Immunohistochemical analysis of paraffinembedded human Lung carcinoma tissue using STAT3 (Phospho-Tyr705) Antibody