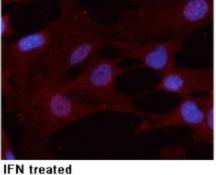

Immunofluorescence staining of methanol-fixed MEF cells untreated or treated with IFN using STAT3 (Phospho-Tyr705) Antibody.