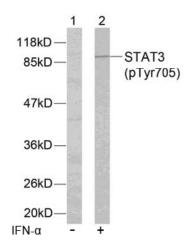

## **Product images:**

Western blot analysis of extracts from HeLa cells using STAT3 (phospho-Tyr705) Antibody

Western blot analysis of extracts from Hela cells untreated or treated with IFN a using STAT3 (Phospho-Tyr705) Antibody