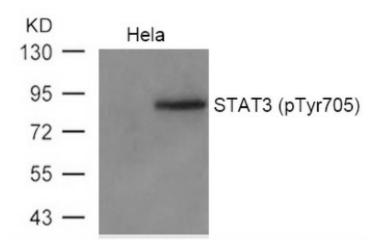

## **Product images:**

Western blot analysis of extracts from HeLa cells using STAT3 (phospho-Tyr705) Antibody

Western blot analysis of extracts from Hela cells untreated or treated with IFN a using STAT3 (Phospho-Tyr705) Antibody