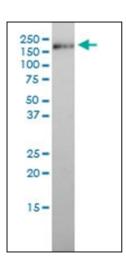

### **Product images:**

ICAM3 monoclonal antibody, clone 2F8 Western Blot analysis of ICAM3 expression in HL-60 cell lysate.

Human Spleen: Formalin-Fixed, Paraffin-Embedded (FFPE)

This product is to be used for laboratory only. Not for diagnostic or therapeutic use. ©2024 OriGene Technologies, Inc., 9620 Medical Center Drive, Ste 200, Rockville, MD 20850, US