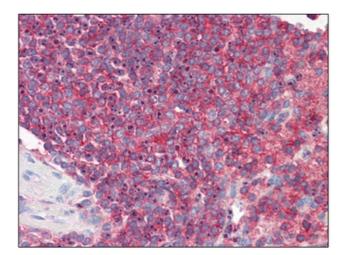

### **Product images:**

ICAM3 monoclonal antibody, clone 2F8 Western Blot analysis of ICAM3 expression in HL-60 cell lysate.

Human Spleen: Formalin-Fixed, Paraffin-Embedded (FFPE)

This product is to be used for laboratory only. Not for diagnostic or therapeutic use. ©2024 OriGene Technologies, Inc., 9620 Medical Center Drive, Ste 200, Rockville, MD 20850, US