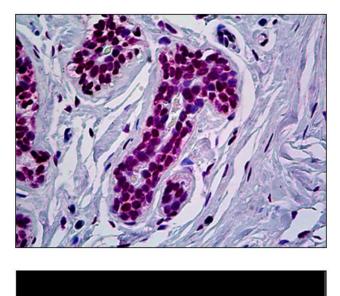

# **Product images:**

Human Breast: Formalin-Fixed, Paraffin-Embedded (FFPE)

This product is to be used for laboratory only. Not for diagnostic or therapeutic use. ©2024 OriGene Technologies, Inc., 9620 Medical Center Drive, Ste 200, Rockville, MD 20850, US