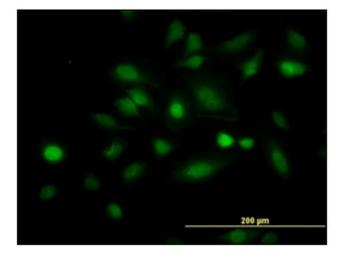

Human Placenta: Formalin-Fixed, Paraffin-Embedded (FFPE)

Immunofluorescence of monoclonal antibody to STAT5B on HeLa cell. [antibody concentration 25 ug/ml]