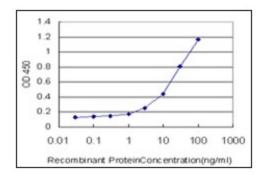

# **Product images:**

STAT5B monoclonal antibody clone 5D6 Western Blot analysis of STAT5B expression in HeLa.

Detection limit for recombinant GST tagged STAT5B is approximately 0.3ng/ml as a capture antibody.