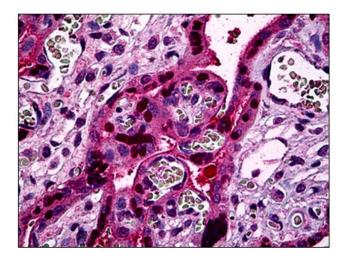

Human Placenta: Formalin-Fixed, Paraffin-Embedded (FFPE)

Immunofluorescence of monoclonal antibody to STAT5B on HeLa cell. [antibody concentration 25 ug/ml]