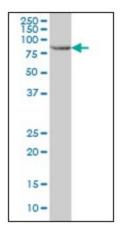

# **Product images:**

STAT5B monoclonal antibody clone 5D6 Western Blot analysis of STAT5B expression in HeLa.

Detection limit for recombinant GST tagged STAT5B is approximately 0.3ng/ml as a capture antibody.