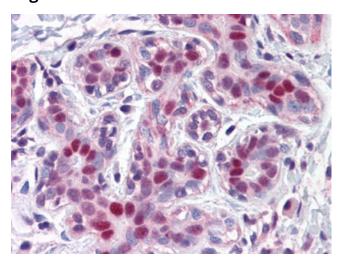

Clonality: Monoclonal

Immunogen: Recombinant protein, LMO4 (AAH17673, 1 a.a. ~ 166 a.a) full length recombinant protein with

GST tag. MW of the GST tag alone is 26 KDa.

**Specificity:** This antibody reacts to LIM Domain Only 4 (LMO4).

Formulation: PBS, pH 7.2

State: Liquid purified Ig fraction

**Concentration:** lot specific

**Purification:** Protein A Chromatography

Conjugation: Unconjugated

Storage: Store the antibody at -20°C.

Avoid repeated freezing and thawing.

**Stability:** Shelf life: one year from despatch.

Gene Name: LIM domain only 4

Database Link: Entrez Gene 8543 Human

P61968

Synonyms: LMO4, LIM domain transcription factor LMO4, LIM domain only protein 4, LMO-4, Breast

tumor autoantigen

**Protein Families:** Transcription Factors





## **Product images:**



Human Breast: Formalin-Fixed, Paraffin-Embedded (FFPE)