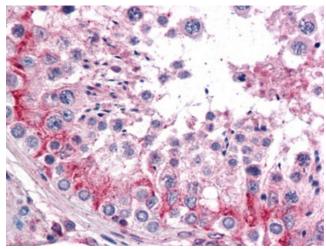

## **Product images:**

TLN1 monoclonal antibody clone 2E10. Western Blot analysis of TLN1 expression in PC-12.

TLN1 monoclonal antibody clone 2E10. Western Blot analysis of TLN1 expression in Raw 264.7.

Detection limit for recombinant GST tagged TLN1 is approximately 0.3 ng/ml as a capture antibody.

Human Spleen: Formalin-Fixed, Paraffin-Embedded (FFPE)

Human Testis: Formalin-Fixed, Paraffin-Embedded (FFPE)