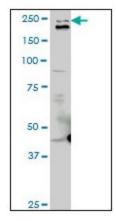

## **Product images:**

TLN1 monoclonal antibody clone 2E10. Western Blot analysis of TLN1 expression in PC-12.

TLN1 monoclonal antibody clone 2E10. Western Blot analysis of TLN1 expression in Raw 264.7.