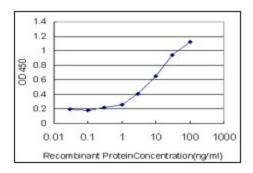

Detection limit for recombinant GST tagged TLN1 is approximately 0.3 ng/ml as a capture antibody.

Human Spleen: Formalin-Fixed, Paraffin-Embedded (FFPE)

Human Testis: Formalin-Fixed, Paraffin-Embedded (FFPE)