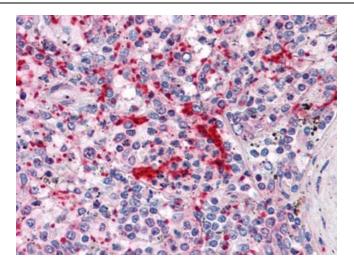

Detection limit for recombinant GST tagged TLN1 is approximately 0.3 ng/ml as a capture antibody.

Human Spleen: Formalin-Fixed, Paraffin-Embedded (FFPE)

Human Testis: Formalin-Fixed, Paraffin-Embedded (FFPE)