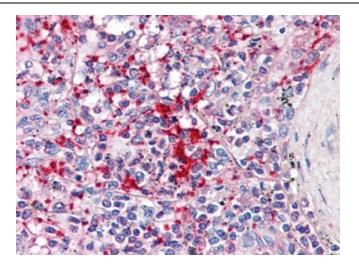

Human Spleen: Formalin-Fixed, Paraffin-Embedded (FFPE)

Human Spleen: Formalin-Fixed, Paraffin-Embedded (FFPE)