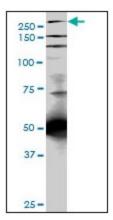

## **Product images:**

TLN1 monoclonal antibody clone 5C1. Western Blot analysis of TLN1 expression in PC-12.

TLN1 monoclonal antibody clone 5C1. Western Blot analysis of TLN1 expression in Raw 264.7.

Detection limit for recombinant GST tagged TLN1 is approximately 0.03 ng/ml as a capture antibody.