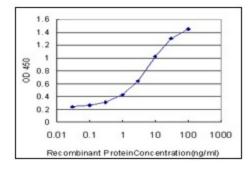

## **Product images:**

TLN1 monoclonal antibody clone 5C1. Western Blot analysis of TLN1 expression in PC-12.

TLN1 monoclonal antibody clone 5C1. Western Blot analysis of TLN1 expression in Raw 264.7.

Detection limit for recombinant GST tagged TLN1 is approximately 0.03 ng/ml as a capture antibody.