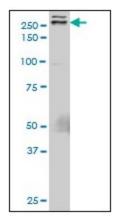

## **Product images:**

TLN1 monoclonal antibody clone 5C1. Western Blot analysis of TLN1 expression in PC-12.

TLN1 monoclonal antibody clone 5C1. Western Blot analysis of TLN1 expression in Raw 264.7.

Detection limit for recombinant GST tagged TLN1 is approximately 0.03 ng/ml as a capture antibody.