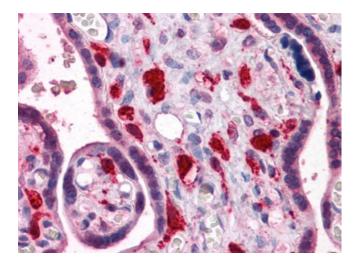

## **Product images:**

Detection limit for recombinant GST tagged SMAD6 is approximately 3 ng/ml as a capture antibody.

Human Placenta: Formalin-Fixed, Paraffin-Embedded (FFPE)

Human Prostate: Formalin-Fixed, Paraffin-Embedded (FFPE)