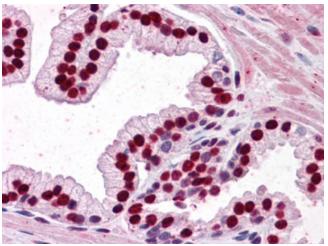

## **Product images:**

Detection limit for recombinant GST tagged SMAD6 is approximately 3 ng/ml as a capture antibody.

Human Placenta: Formalin-Fixed, Paraffin-Embedded (FFPE)

Human Prostate: Formalin-Fixed, Paraffin-Embedded (FFPE)