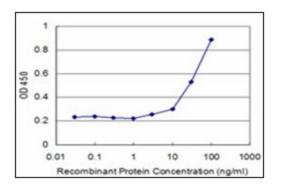

## **Product images:**

Detection limit for recombinant GST tagged SMAD6 is approximately 3 ng/ml as a capture antibody.

Human Placenta: Formalin-Fixed, Paraffin-Embedded (FFPE)

Human Prostate: Formalin-Fixed, Paraffin-Embedded (FFPE)