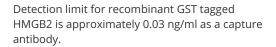

ase Link:        | <u>Entrez Gene 3148 Human</u><br><u>P26583</u>                                                                                           |
| Synonyms:             | High mobility group protein B2, High mobility group protein 2                                                                            |
| Protein Families:     | Druggable Genome, Transcription Factors                                                                                                  |



This product is to be used for laboratory only. Not for diagnostic or therapeutic use. ©2024 OriGene Technologies, Inc., 9620 Medical Center Drive, Ste 200, Rockville, MD 20850, US



# **Product images:**



HMGB2 monoclonal antibody (M04), clone 3D2 Western Blot analysis of HMGB2 expression in Hela NE.







Human Placenta: Formalin-Fixed, Paraffin-Embedded (FFPE)

This product is to be used for laboratory only. Not for diagnostic or therapeutic use. ©2024 OriGene Technologies, Inc., 9620 Medical Center Drive, Ste 200, Rockville, MD 20850, US



Human Testis: Formalin-Fixed, Paraffin-Embedded (FFPE)

Human Tonsil: Formalin-Fixed, Paraffin-Embedded (FFPE)



Immunofluorescence of monoclonal antibody to HMGB2 on HeLa cell (antibody concentration 10 ug/ml).

This product is to be used for laboratory only. Not for diagnostic or therapeutic use. ©2024 OriGene Technologies, Inc., 9620 Medical Center Drive, Ste 200, Rockville, MD 20850, US