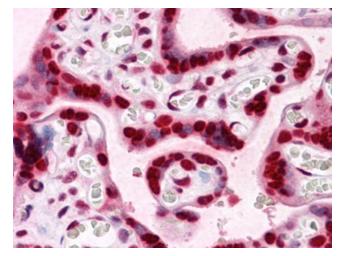

# **Product images:**

HMGB2 monoclonal antibody (M04), clone 3D2 Western Blot analysis of HMGB2 expression in Hela NE.

Human Placenta: Formalin-Fixed, Paraffin-Embedded (FFPE)

This product is to be used for laboratory only. Not for diagnostic or therapeutic use. ©2024 OriGene Technologies, Inc., 9620 Medical Center Drive, Ste 200, Rockville, MD 20850, US