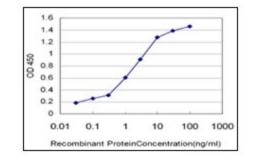

abase Link:        | <u>Entrez Gene 3148 Human</u><br><u>P26583</u>                                                                                           |
| Synonyms:             | High mobility group protein B2, High mobility group protein 2                                                                            |
| Protein Families:     | Druggable Genome, Transcription Factors                                                                                                  |



This product is to be used for laboratory only. Not for diagnostic or therapeutic use. ©2024 OriGene Technologies, Inc., 9620 Medical Center Drive, Ste 200, Rockville, MD 20850, US



# **Product images:**



HMGB2 monoclonal antibody (M04), clone 3D2 Western Blot analysis of HMGB2 expression in Hela NE.







Human Placenta: Formalin-Fixed, Paraffin-Embedded (FFPE)

This product is to be used for laboratory only. Not for diagnostic or therapeutic use. ©2024 OriGene Technologies, Inc., 9620 Medical Center Drive, Ste 200, Rockville, MD 20850, US



Human Testis: Formalin-Fixed, Paraffin-Embedded (FFPE)

Human Tonsil: Formalin-Fixed, Paraffin-Embedded (FFPE)



Immunofluorescence of monoclonal antibody to HMGB2 on HeLa cell (antibody concentration 10 ug/ml).

This product is to be used for laboratory only. Not for diagnostic or therapeutic use. ©2024 OriGene Technologies, Inc., 9620 Medical Center Drive, Ste 200, Rockville, MD 20850, US