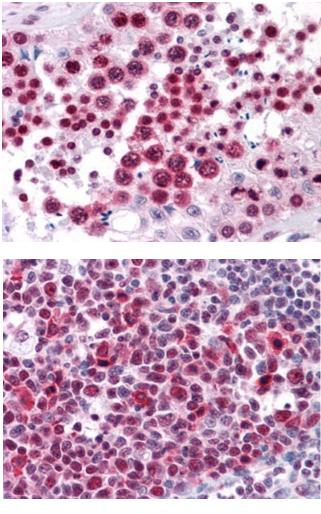

Human Testis: Formalin-Fixed, Paraffin-Embedded (FFPE)

Human Tonsil: Formalin-Fixed, Paraffin-Embedded (FFPE)

Immunofluorescence of monoclonal antibody to HMGB2 on HeLa cell (antibody concentration 10 ug/ml).