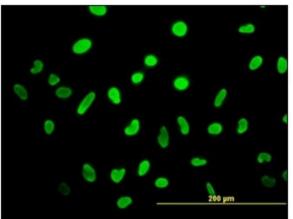

Human Testis: Formalin-Fixed, Paraffin-Embedded (FFPE)

Human Tonsil: Formalin-Fixed, Paraffin-Embedded (FFPE)

Immunofluorescence of monoclonal antibody to HMGB2 on HeLa cell (antibody concentration 10 ug/ml).