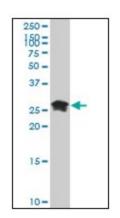

# **Product images:**

HMGB2 monoclonal antibody (M04), clone 3D2 Western Blot analysis of HMGB2 expression in Hela NE.

Human Placenta: Formalin-Fixed, Paraffin-Embedded (FFPE)

This product is to be used for laboratory only. Not for diagnostic or therapeutic use. ©2024 OriGene Technologies, Inc., 9620 Medical Center Drive, Ste 200, Rockville, MD 20850, US