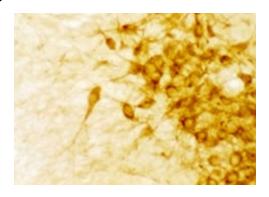

#### **Product images:**

Staining with DBH (Dopamine-beta-Hydroxylase) Antibody 22806